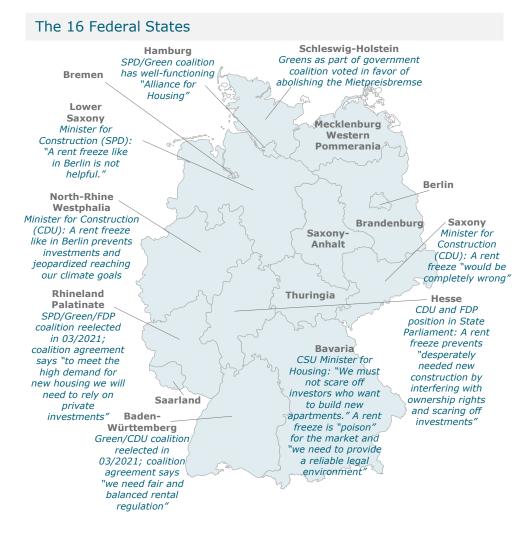

## The Current Political Landscape Across the 16 Federal States in Germany

Government coalitions as of mid May 2021. Source: https://www.bundesrat.de/DE/bundesrat/verteilung/verteilung-node.html